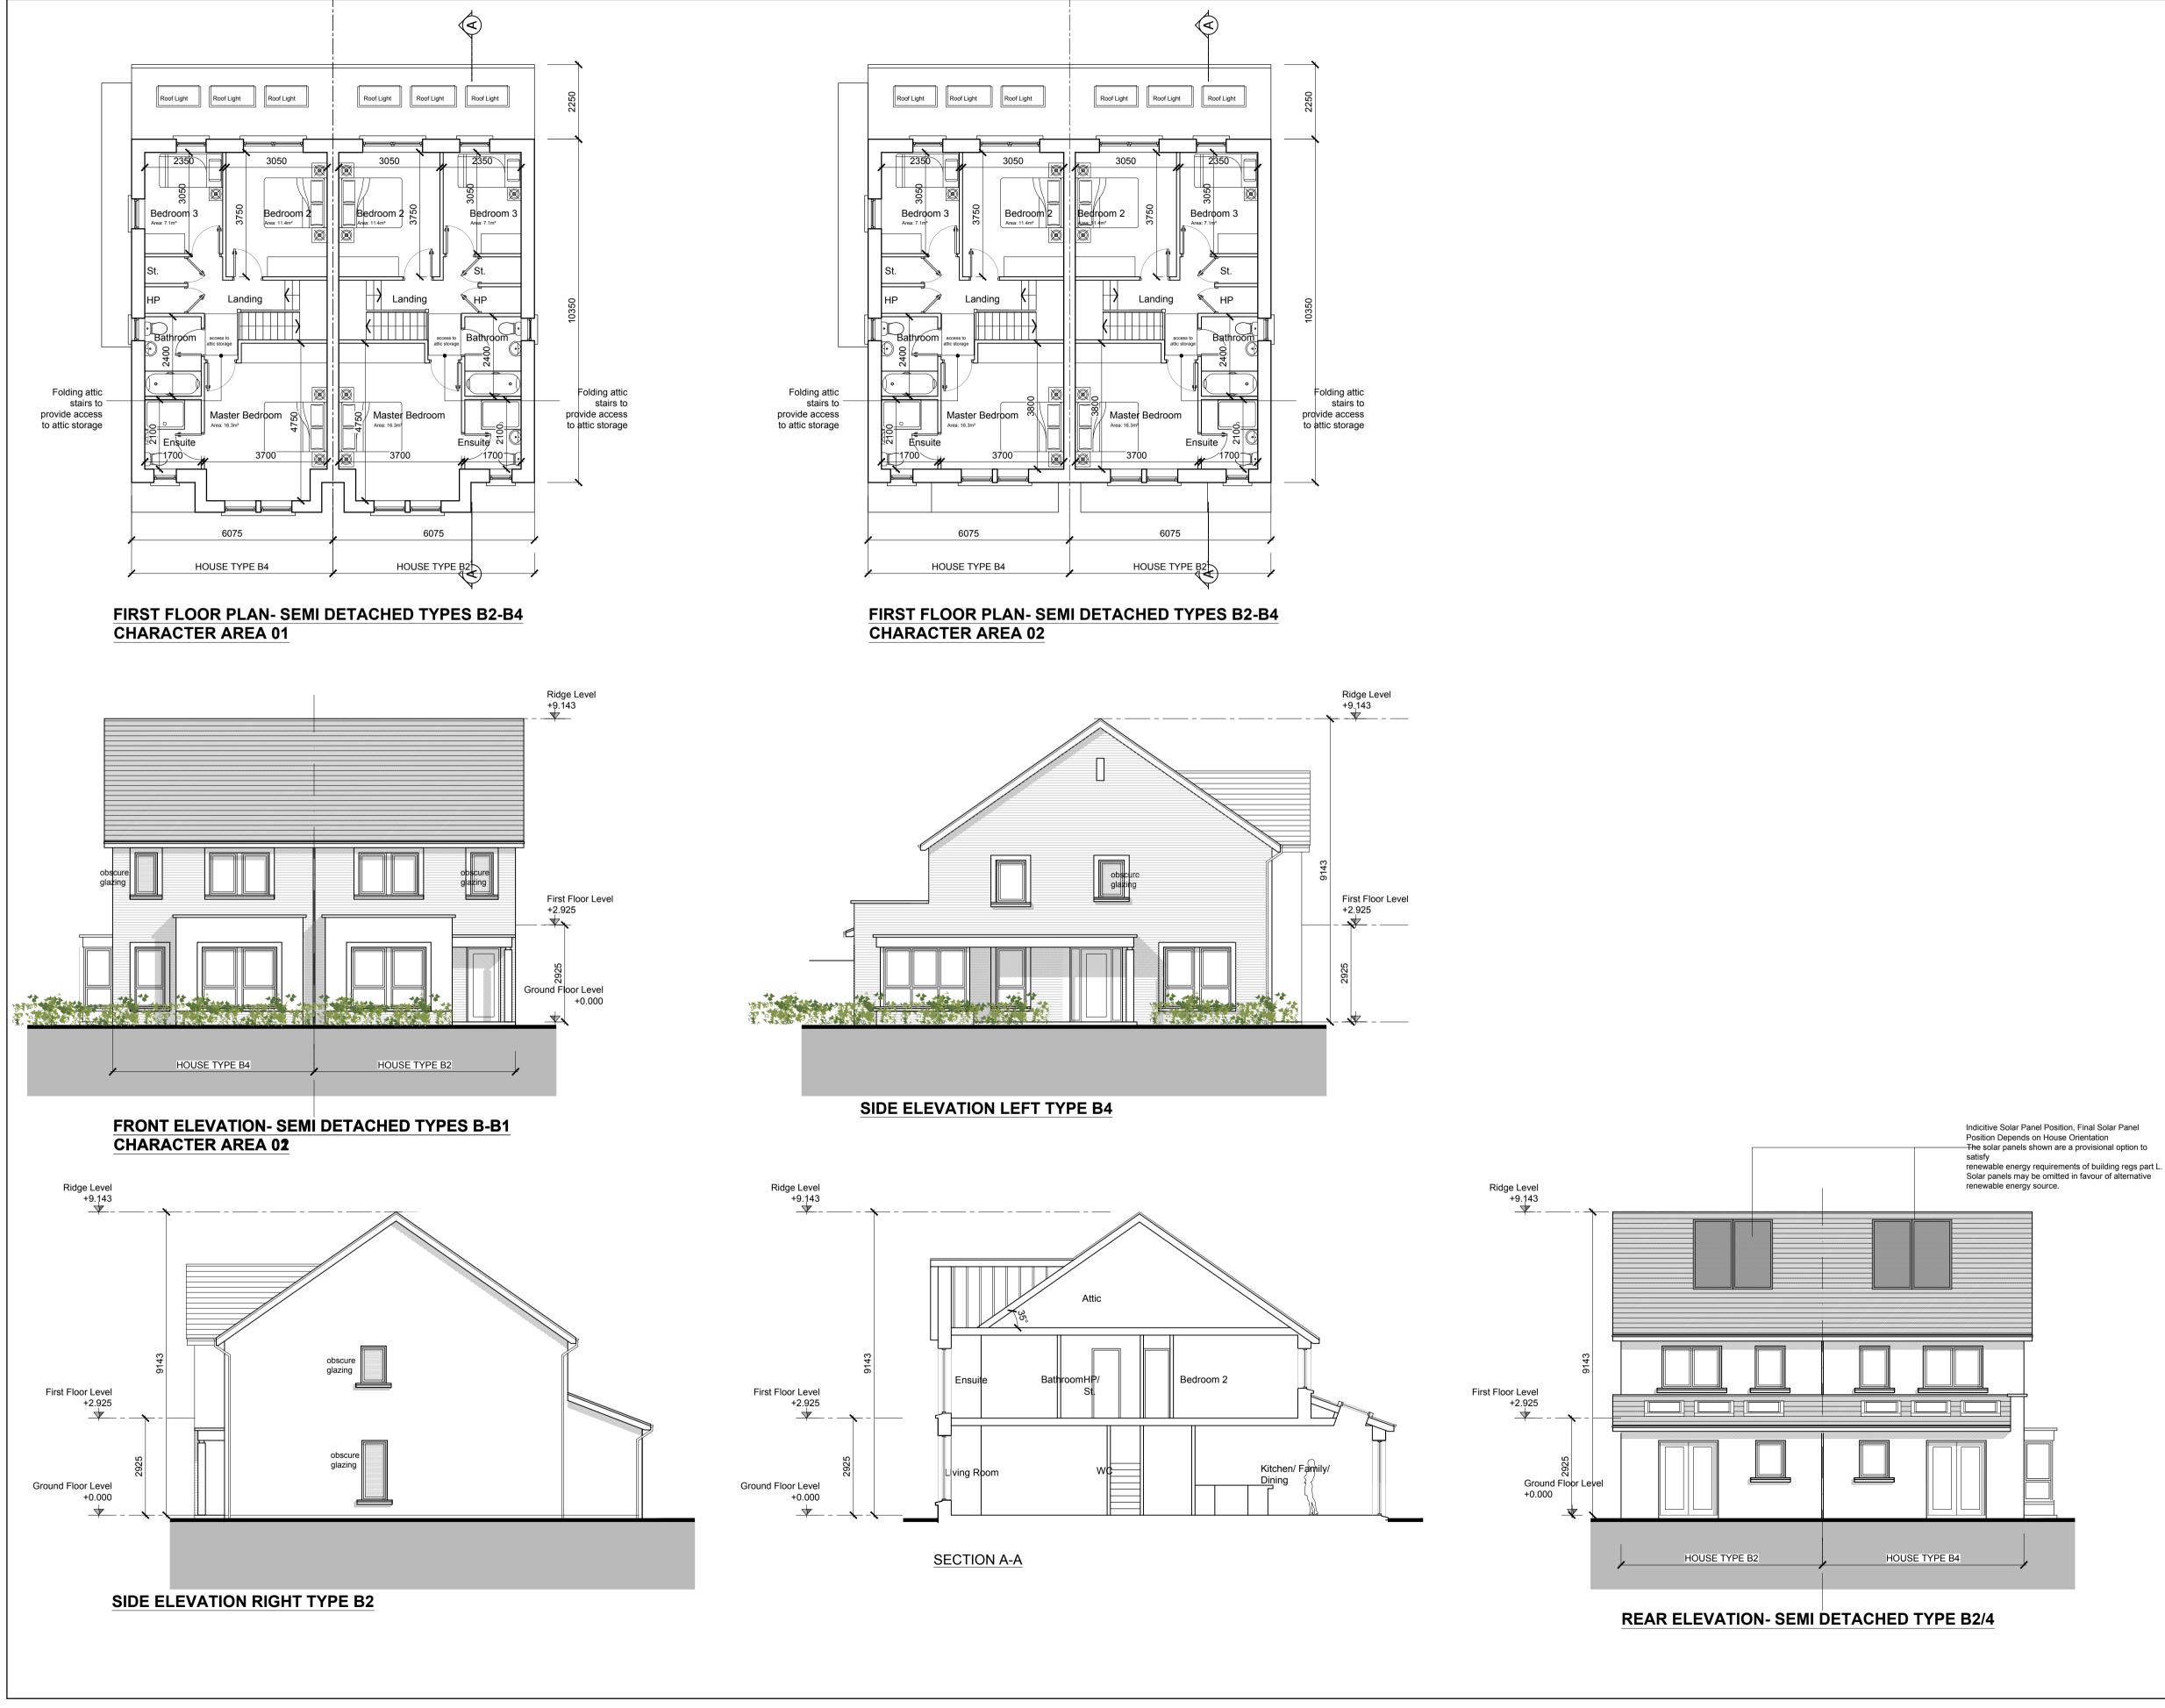

NOTES: DO NOT SCALE FROM DRAWINGS. WORK TO FIGURED DIMENSIONS ONLY. ARCHITECT TO BE NOTIFIED OF ALL DISCREPANCIES.

| REVISIONS |             |     |  |  |
|-----------|-------------|-----|--|--|
| DATE      | DESCRIPTION | No. |  |  |
|           |             |     |  |  |
|           |             |     |  |  |
|           |             |     |  |  |
|           |             |     |  |  |
|           |             |     |  |  |
|           |             |     |  |  |

|                                                                                                                                                                                                                   | GENER                                                                                                                                                                                                                                                                                                                     | AL NOTES                                                                                                                                                                                                                                                                                                 |  |  |  |  |  |
|-------------------------------------------------------------------------------------------------------------------------------------------------------------------------------------------------------------------|---------------------------------------------------------------------------------------------------------------------------------------------------------------------------------------------------------------------------------------------------------------------------------------------------------------------------|----------------------------------------------------------------------------------------------------------------------------------------------------------------------------------------------------------------------------------------------------------------------------------------------------------|--|--|--|--|--|
| THIS DRAWING TO BE READ IN CONJUNCTION WITH ARCHITECT'S DRAWI<br>CONSULTANT ENGINEER'S DRAWINGS AND SPECIFICATIONS & LANDSCA<br>ARCHITECTS DRAWINGS<br>REFER TO ARCHITECT'S SITE PLAN PL02 FOR NORTH ORIENTATION. |                                                                                                                                                                                                                                                                                                                           |                                                                                                                                                                                                                                                                                                          |  |  |  |  |  |
|                                                                                                                                                                                                                   | LEVELS GIVEN ON HOUSE TYPE DRAWINGS ARE GIVEN TO A LOCAL ABSOLU<br>ZERO LEVEL. FOR SPECIFIC LEVELS DEPENDING ON INDIVIDUAL UNIT<br>LOCATION, REFER TO ARCHITECT'S CONTEXT SECTIONS AND ENGINEER'S<br>DRAWINGS WHERE LEVELS ARE ARE ALL GIVEN IN RELATION TO LAND<br>SURVEYOR'S BENCHMARK BASED ON MALIN HEAD DATUM LEVEL. |                                                                                                                                                                                                                                                                                                          |  |  |  |  |  |
|                                                                                                                                                                                                                   | NOTES ON                                                                                                                                                                                                                                                                                                                  | FINISHES:                                                                                                                                                                                                                                                                                                |  |  |  |  |  |
|                                                                                                                                                                                                                   | ROOF :                                                                                                                                                                                                                                                                                                                    | TO BE FINISHED IN SLATE OR CONCRETE ROOF TILES IN SELECTED COLOUR OR SIMILAR APPROVED.                                                                                                                                                                                                                   |  |  |  |  |  |
|                                                                                                                                                                                                                   | WALLS :                                                                                                                                                                                                                                                                                                                   | SELECTED CLAY BRICKWORK WHERE INDICATED OTHERWISE<br>PAINTED SAND / CEMENT RENDER OR SELF COLOURED<br>RENDER. EXPRESSED BANDS AROUND EXTERNAL OPES/<br>EXPRESSED LINTOLS OVER EXTERNAL OPES WHERE<br>INDICATED TO BE RECONSTITUTED STONE (LIGHT CREAM<br>LIMESTONE OR GRANITE EFFECT)                    |  |  |  |  |  |
|                                                                                                                                                                                                                   | JOINERY :                                                                                                                                                                                                                                                                                                                 | ALL WINDOWS AND DOORS, FRAMES AND LEAVES, TO BE<br>ALUMINIUM POWDER-COATED TO APPROVED COLOUR<br>OR uPVC OR PAINTED TIMBER TO APPROVED COLOUR.<br>OBSCURE GLAZING WHERE INDICATED TO SENSITIVE<br>WINDOWS.                                                                                               |  |  |  |  |  |
|                                                                                                                                                                                                                   | RAINWATER GOODS :                                                                                                                                                                                                                                                                                                         | GUTTERS, DOWNPIPES, AND FIXINGS TO BE uPVC OR<br>ALUMINIUM POWDER COATED TO SELECTED COLOUR TO<br>MATCH ROOF SLATES                                                                                                                                                                                      |  |  |  |  |  |
| *                                                                                                                                                                                                                 | SOLAR PANELS:                                                                                                                                                                                                                                                                                                             | INDICATIVE SOLAR PANEL POSITION, FINAL SOLAR PANEL<br>POSITION DEPENDS ON HOUSE ORIENTATION. THE SOLAR<br>PANELS SHOWN ARE A PROVISIONAL OPTION TO SATISFY<br>RENEWABLE ENERGY REQUIREMENTS OF BUILDING REGS<br>PART L. SOLAR PANELS MAY BE OMITTED IN FAVOUR OF<br>ALTERNATIVE RENEWABLE ENERGY SOURCE. |  |  |  |  |  |

## AREA SCHEDULE

HOUSE TYPE B2 Character Area 02 
 GROUND FLOOR
 67.8 m²
 729 ft²

 FIRST FLOOR
 52.5 m²
 565 ft²

120.3 m<sup>2</sup> / 1294 ft<sup>2</sup> OVERALL

HOUSE TYPE B4 Character Area 02 
 GROUND FLOOR
 69.6 m²
 749 ft²

 FIRST FLOOR
 52.5 m²
 565 ft²

OVERALL 122.1 m<sup>2</sup> / 1314 ft<sup>2</sup>

Indicitive Solar Panel Position, Final Solar Panel Position Depends on House Orientation <u>The</u> solar panels shown are a provisional option to

|                                                          | PROJECT TITLE:                                                                                                 | DATE:    | DRAWN BY:   |
|----------------------------------------------------------|----------------------------------------------------------------------------------------------------------------|----------|-------------|
|                                                          | Capdoo, Clane                                                                                                  | Mar 2019 | SK          |
|                                                          | DRAWING TITLE:                                                                                                 | SCALE:   | REVISION:   |
| MCORM                                                    | House Type B2-B4                                                                                               | 1:100    |             |
| M <sup>C</sup> CROSSAN OROURKE MANNING <b>ARCHITECTS</b> | Character Area 2 Right Hand                                                                                    | JOB NO:  | DRAWING NO: |
|                                                          | Albert Place West, Harcourt Lane, Dublin 2, Ireland.<br>Tel: 01-4788700 Fax: 01-4788711 E-Mail: arch@mcorm.com | 16016    | PL12        |